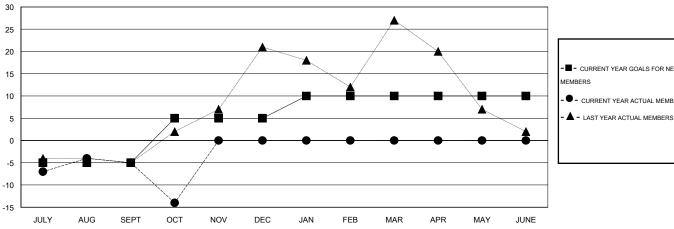

## GOALS AND ACTUAL MEMBERS CUMULATIVE

| -■- CURRENT YEAR GOALS FOR NEW         |
|----------------------------------------|
| -■- CURRENT YEAR GOALS FOR NEW MEMBERS |

CURRENT YEAR ACTUAL MEMBERS

| DROPPED CLUBS: 1 |    |
|------------------|----|
| DROPPED MEMBERS  |    |
| DECEASED         | 8  |
| CLUB CANCELLED   | 0  |
| OTHER            | 48 |
| TOTAL            | 56 |